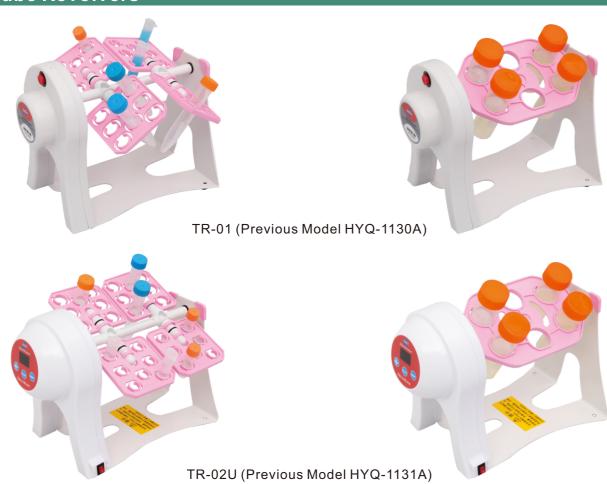

# **Tube Revolvers**

## Specifications

| Model                                  | TR-01 (Previous Model HYQ-1130A)                                                                                                | TR-02U (Previous Model HYQ-1131A) |  |
|----------------------------------------|---------------------------------------------------------------------------------------------------------------------------------|-----------------------------------|--|
| Product Name                           | Tube Revolver with Fixed Speed  Tube Revolver with Variable Speed and Digital Display                                           |                                   |  |
| Rotation speed                         | 18rpm                                                                                                                           | 10~40rpm                          |  |
| Capacity                               | Combination of 4 Paddles of 7x10/15ml Tubes, 7x5/7ml Tubes, 15x1.5/2.0ml Tubes, 21x0.5/0.8ml Tubes. One Paddle of 6x50ml Tubes. |                                   |  |
| Rotisserie Paddles in Standard Package | TRA01(HYQF-8) (2 pcs), TRA02(HYQF-9)(2 pcs), TRA03(HYQF-10)(2 pcs), TRA04(HYQF-11)(2 pcs), TRA05(HYQF-12) (2pcs)                |                                   |  |
| Operating Temperature                  | 4°C~60°C                                                                                                                        |                                   |  |
| Outside Dimensions W x D x H           | 225x154x195mm                                                                                                                   |                                   |  |
| Max. Power                             | 4W                                                                                                                              | 6W                                |  |
| Weight                                 | 0.8kg                                                                                                                           | 1.2Kg                             |  |
| Power Supply                           | AC110V/60Hz(US)<br>AC220V/50Hz(Eur)                                                                                             | AC110~240V/50~60Hz                |  |